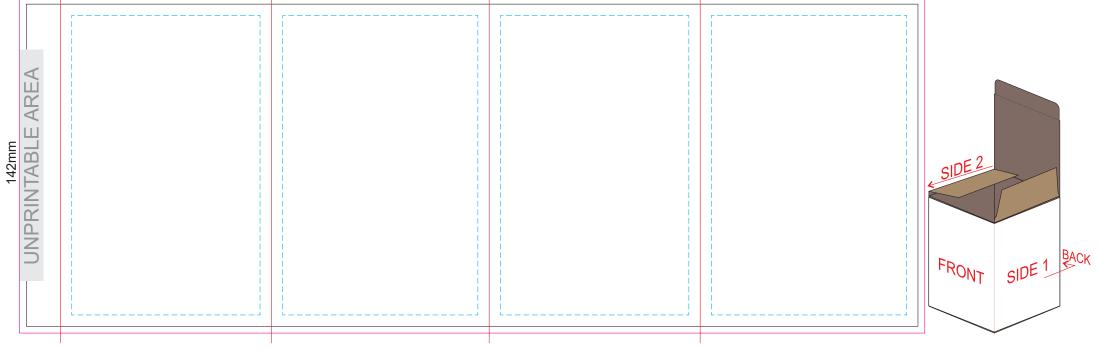

## **GIFT BOX SLEEVE**

60% of Actual Size Digital Print 393mm

Blue Line = The SIGNIFICANT PRINT AREA (Keep all critical images & text within this box) Black Line = Maximum print area Pink Line = Bleed off to here Red Line = Fold Line