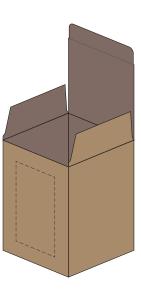

This band is a natural material with variances in texture and colour which may effect the finished result



+Natura has speckles







100% of Actual Size Laser Engraving +Natura has speckles 30mm This band is a natural material with variances in texture and colour which may effect the finished result

Engraved Finish

Flip colour Lid Cup colour colour

## 100% of Actual Size Digital Packaging Print FRONT





Artwork will be printed directly onto the product via CMYK printing (no white), colours will not be vibrant due to white ink not being available for this process.

## **GIFT BOX SLEEVE**

60% of Actual Size Digital Print 393mm



Blue Line = The SIGNIFICANT PRINT AREA (Keep all critical images & text within this box) Black Line = Maximum print area Pink Line = Bleed off to here Red Line = Fold Line