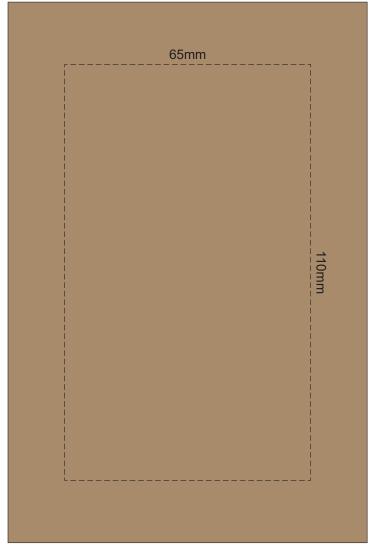

## 100% of Actual Size Digital Packaging Print FRONT

Artwork will be printed directly onto the product via CMYK printing (no white), colours will not be vibrant due to white ink not being available for this process.