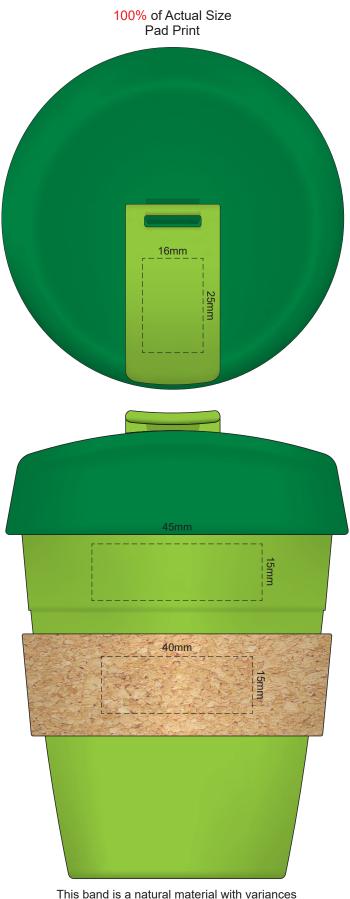

## 100% of Actual Size Digital Packaging Print FRONT

Artwork will be printed directly onto the product via CMYK printing (no white), colours will not be vibrant due to white ink not being available for this process.