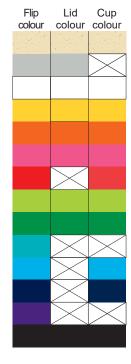

This band is a natural material with variances in texture and colour which may effect the finished result



+Natura has speckles







100% of Actual Size Laser Engraving +Natura has speckles 30mm This band is a natural material with variances in texture and colour which may effect the finished result

Engraved Finish

Flip colour Lid Cup colour colour

## 100% of Actual Size Digital Packaging Print FRONT





Artwork will be printed directly onto the product via CMYK printing (no white), colours will not be vibrant due to white ink not being available for this process.

## **GIFT BOX SLEEVE**

60% of Actual Size Digital Print 393mm



Blue Line = The SIGNIFICANT PRINT AREA (Keep all critical images & text within this box) Black Line = Maximum print area Pink Line = Bleed off to here Red Line = Fold Line